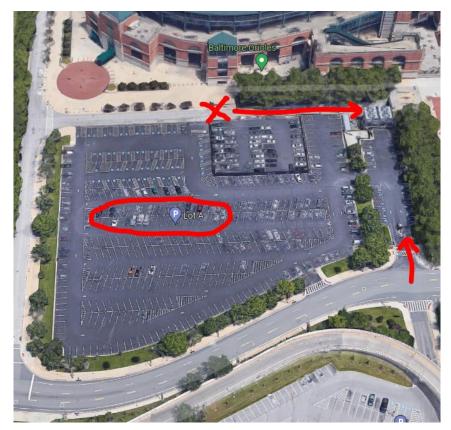

## **TOUR DETAILS**

Please arrive no later than 1:00pm and park in Lot A (see photo and directions below). Push the button to pull a ticket to enter the lot. We will provide exit tickets to get out.

Walk down the ramp next to the green awning to the loading dock (X on the photo below) where we will begin the Camden Yards tour. When we finish at Camden Yards, we will walk across to M&T. When done we'll return to Lot A.