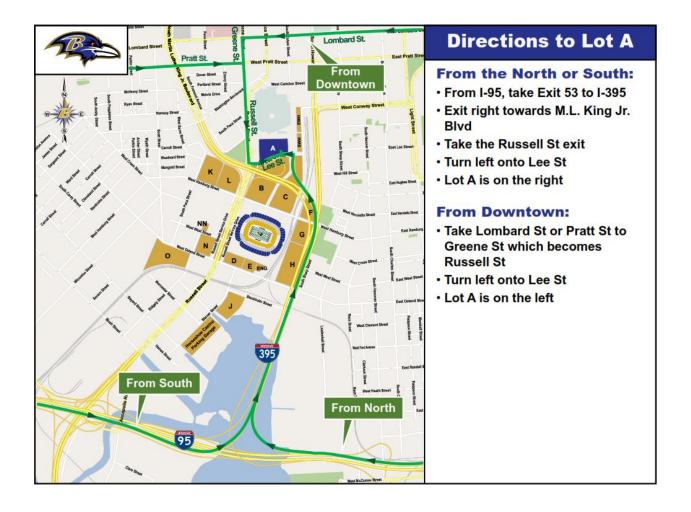

## **TOUR DETAILS**

Please arrive no later than 1:00pm and park in Lot A (see photo and directions below). Push the button to pull a ticket to enter the lot. We will provide exit tickets to get out.

Walk down the ramp next to the green awning to the loading dock (X on the photo below) where we will begin the Camden Yards tour. When we finish at Camden Yards, we will walk across to M&T. When done we'll return to Lot A.